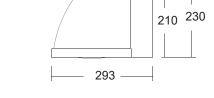

## OUTDOOR | VG 5 LED

Wall fixture.

Polycarbonate housing RAL 7016 dark grey.

Prism patterned polycarbonate diffuser. Aluzinc mounting bracket, brass screws.

Connection via the rear. Driver located inside. Wall-mounted, corner bracket available as accessory.

| Туре         | Lumen | Art no.  | E no.     | Power | Weight |
|--------------|-------|----------|-----------|-------|--------|
| VG 5 LED 830 | 2140  | 7 155 30 | 77 035 67 | 29    | 3      |
| VG 5 LFD 840 | 2190  | 7 155 34 | 77 035 68 | 29    | 3      |