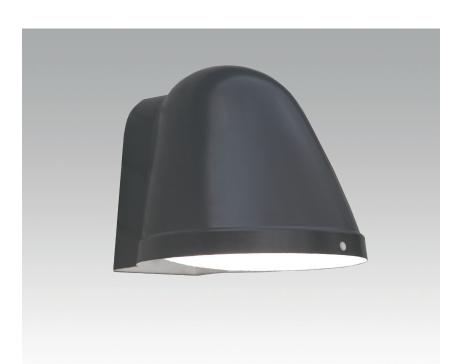

## OUTDOOR | VG 5 LED

Wall fixture.

Polycarbonate housing RAL 7016 dark grey.

Prism patterned polycarbonate diffuser. Aluzinc mounting bracket, brass screws.

Connection via the rear. Driver located inside. Wall-mounted, corner bracket available as accessory.

The housing available in other colours, by request.

Can be equipped with Dali dimming.

Lifespan L80 Ta25 60000h (B50) MacAdam 3 SDCM CRI:>80

IP 44 | IK 06 | CE

| Accessory           | Art no.  | E no.     |
|---------------------|----------|-----------|
| VG 5 corner bracket | 9 159 05 | 77 159 05 |