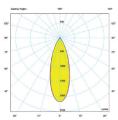

20-degree beamangle.

Mounted to ceiling with spring clasps. Separate component unit as standard.

As standard with Halogen-free 2.5 m cable with earthed plug Dimmable version (TD) also equipped with separate 2-wires for control.