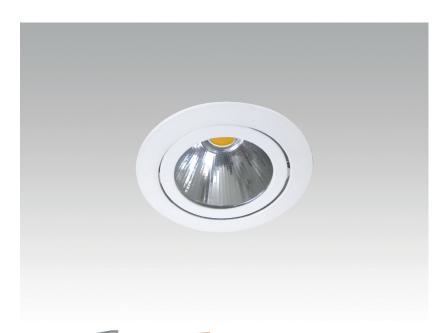

## DOWNLIGHT | NEMO 4 LED

Downlight for recessed mounting.

Rim of diecasted aluminium, as standard white RAL 9016.

Other parts made from Aluzink, anodised aluminium cooling.

Faceted high-gloss pure aluminium reflector.

20-degree beamangle.

Mounted to ceiling with spring clasps. Separate component unit as standard.

As standard with Halogen-free 2.5 m cable with earthed plug Dimmable version (TD) also equipped with separate 2-wires for control.

Lifespan L80 Ta25 50000h (B50) MacAdam 3 SDCM CRI: >80

IP 44 | CE