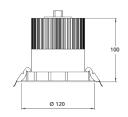

## DOWNLIGHT | NEMO 4 LED

Downlight for recessed mounting.

Rim of diecasted aluminium, as standard white RAL 9016.

Other parts made from Aluzink, anodised aluminium cooling.

Faceted high-gloss pure aluminium reflector.

20-degree beamangle.

Mounted to ceiling with spring clasps. Separate component unit as standard.

As standard with Halogen-free 2.5 m cable with earthed plug Dimmable version (TD) also equipped with separate 2-wires for control.

Lifespan L80 Ta25 50000h (B50) MacAdam 3 SDCM CRI: >80

IP 44 | CE