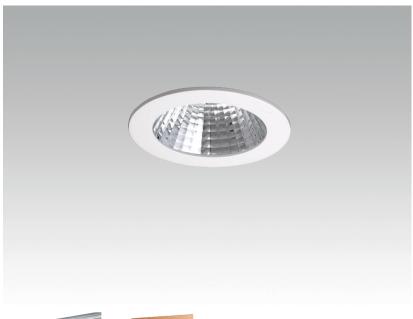

\* Equipped with Dali dimming driver or push-button.

Downlight for recessed mounting.

Rim of diecasted aluminium, as standard white RAL 9016.

Other parts made from Aluzink, anodised aluminium cooling.

Faceted high-gloss pure aluminium reflector.

20-degree beamangle.

Mounted to ceiling with spring clasps. Separate component unit as standard.

As standard with Halogen-free 2.5 m cable with earthed plug Dimmable version (TD) also equipped with separate 2-wires for control.

Lifespan L80 Ta25 50000h (B50) MacAdam 3 SDCM CRI: >80

IP 21 | CE