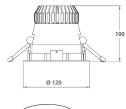

| Туре                     | Lumen | Art no.  | E no.     | Power | Weight |
|--------------------------|-------|----------|-----------|-------|--------|
| Nemo 3 LED 1100 830      | 1190  | 2 813 01 | 74 643 00 | 10    | 0,6    |
| Nemo 3 LED 1100 840      | 1240  | 2 813 03 | 74 643 01 | 10    | 0,6    |
| Nemo 3 LED 1100 830 TD * | 1190  | 2 813 21 | 74 643 02 | 10    | 0,6    |
| Nemo 3 LED 1100 840 TD * | 1240  | 2 813 23 | 74 643 03 | 10    | 0,6    |

\* Equipped with Dali dimming driver or push-button.

Downlight for recessed mounting.

Rim of diecasted aluminium, as standard white RAL 9016.

Other parts made from Aluzink, anodised aluminium cooling.

Faceted high-gloss pure aluminium reflector.

20-degree beamangle.

Mounted to ceiling with spring clasps. Separate component unit as standard.

As standard with Halogen-free 2.5 m cable with earthed plug Dimmable version (TD) also equipped with separate 2-wires for control.