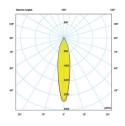

20-degree beamangle.

Mounted to ceiling with spring clasps. Separate component unit as standard.

As standard with Halogen-free 2.5 m cable with earthed plug Dimmable version (TD) also equipped with separate 2-wires for control.